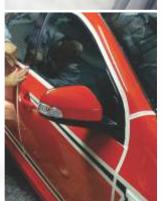

## TAPES FOR MIRROR APPLICATION & D/S TISSUE TAPES

Double side foam/cloth tapes for fixing of mirrors in the wing mirror. The wing mirror needs to maintain its functionality at all times & as a result, the adhesive tape system for bonding the mirror to the housing has to comply with very stringent performance criteria. A variety of products including tapes and die-cuts from the basket of Sunsui are recommended for Wing Mirror bonding application for the perfect choice of today's automotive industries. Thus, AFT tapes & PE Foam Tape are also available.