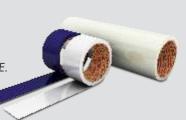

### Various types of D/S Foam tapes also available

XLPE FOAM

PE FOAM

**NITRILE FOAM** 

EVA FOAM

**EPDM FOAM** 