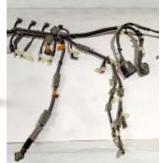

#### **TAPES FOR WIRING HARNESS**

- PVC Insulating Tapes in various colours Prot PVC Sheets & Die-Cuts.
- Double Side Tapes Joint Tape in blue, black color available
- Cloth Base Tape for Engine Compartment
- Fleece Tape-Non Woven Fabric Pet Cloth Tape
- Flame Retardant Tapes
- High Temperature Resistant PVC Tapes
- ROHS Compliant Tapes.