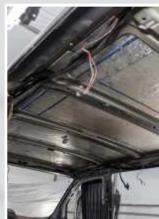

#### **TAPES FOR WIRING HARNESS**

- PVC Insulating Tapes in various colours Prot PVC Sheets & Die-Cuts.
- Double Side Tapes Joint Tape in blue, black color available
- Cloth Base Tape for Engine Compartment
- Fleece Tape-Non Woven Fabric Pet Cloth Tape
- Flame Retardant Tapes
- High Temperature Resistant PVC Tapes
- ROHS Compliant Tapes.