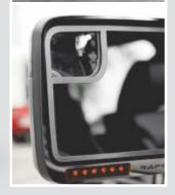

## TAPES FOR MIRROR APPLICATION & D/S TISSUE TAPES

Double side foam/cloth tapes for fixing of mirrors in the wing mirror. The wing mirror needs to maintain its functionality at all times & as a result, the adhesive tape system for bonding the mirror to the housing has to comply with very stringent performance criteria. A variety of products including tapes and die-cuts from the basket of Sunsui are recommended for Wing Mirror bonding application for the perfect choice of today's automotive industries. Thus, AFT tapes & PE Foam Tape are also available.