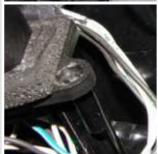

#### **TAPES FOR WIRING HARNESS**

- PVC Insulating Tapes in various colours Prot PVC Sheets & Die-Cuts.
- Double Side Tapes Joint Tape in blue, black color available
- Cloth Base Tape for Engine Compartment
- Fleece Tape-Non Woven Fabric Pet Cloth Tape
- Flame Retardant Tapes
- High Temperature Resistant PVC Tapes
- ROHS Compliant Tapes.