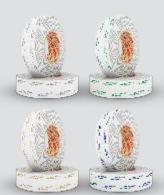

#### **VARIOUS TYPES OF DOUBLE SIDE TAPES**

AIPL SUNSUI D/S tapes are widely accepted for various foams & felt laminations. It is used for noise reduction & for vibration control in the automobile industries. Foam (EPDM Foam / PU Foam / Nitrile Rubber Foam / PE Foam / XPE Foam / Polyester Foam / EVA Foam / PP Foam.) Felt and Non-Woven Fabric Parts with or without self-adhesive coating (release covered). The release liner is removed at the customer's end and the cushion is stuck to the part which is to be assembled to some other part.

### Various types of D/S Foam tapes also available

XLPE FOAM

PE FOAM

**NITRILE FOAM** 

EVA FOAM

**EPDM FOAM** 